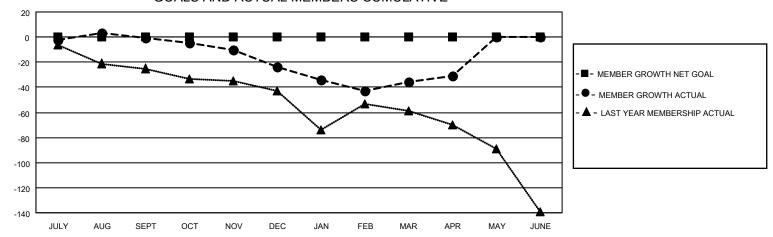

## MONTHLY MEMBERSHIP PROGRESS REPORT

LOCATION OHIO District 13 OH5 Results as of: 4/30/2021

| Clubs         |               |             |               | Members               |                        |                         |                                                    |  |
|---------------|---------------|-------------|---------------|-----------------------|------------------------|-------------------------|----------------------------------------------------|--|
|               | RESULTS FOR   | R 2020-2021 |               | RESULTS FOR 2020-2021 |                        |                         |                                                    |  |
| QUARTER       | NEW CLUB GOAL | NEW CLUBS   | DROPPED CLUBS | QUARTER MEMI          | BER GROWTH NET<br>GOAL | MEMBER GROWTH<br>ACTUAL | DROPPED<br>MEMBERS ACTUAL<br>(including transfers) |  |
| JULY/AUG/SEPT | 0             | 0           | 0             | JULY/AUG/SEPT         | 0                      | 17                      | 16                                                 |  |
| OCT/NOV/DEC   | 0             | 0           | 1             | OCT/NOV/DEC           | 0                      | 46                      | 58                                                 |  |
| JAN/FEB/MAR   | 0             | 0           | 1             | JAN/FEB/MAR           | 0                      | 17                      | 28                                                 |  |
| APR/MAY/JUNE  | 0             | 0           | 0             | APR/MAY/JUNE          | 0                      | 8                       | 3                                                  |  |